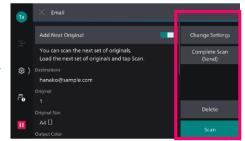

Email

Tap on [Email], Specify the recipient by directly entering using the keyboard or by tapping on the Address Book. Tap on the upper side of the screen, and set each item. When all the documents have been scanned, tap on [Complete Scan (Send)].