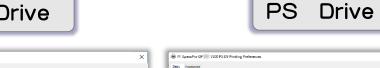

Print

Select [Print], select the printer and click [Printer Properties] to select the features, and then click [OK].

PCL Drive

scan

Tap on [Scan]. Select recipients from Address Book, sets the sending method. Tap on :, and set each item and tap on [Start].