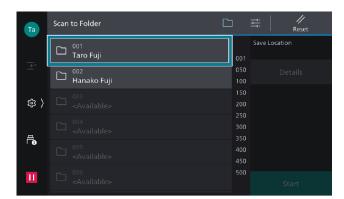

Reset: Tap on [Reset] at the bottom of the Copy screen.

Scan to Folder Tap on [Scan to Folder]. Select a folder to save the data, Tap on , and set each item and tap on [Start]. Then download the document with "Network Scanner Utility 3" or IS.