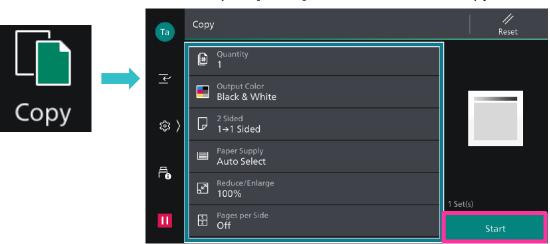

## ApeosPro C810/C750 Operation Guide

Customer Contact Centre 400 820 5146

Tap on [Email]. Select feature as requested, enter the number of copies, then tap on [Start].

Delete: Tap on [Pause] - [Delete].

Reset: Tap on [Reset] at the bottom of the Copy screen.

Scan to Folder Tap on [Scan to Folder]. Select a folder to save the data, Tap on , and set each item and tap on [Start]. Then download the document with "Network Scanner Utility 3" or IS.