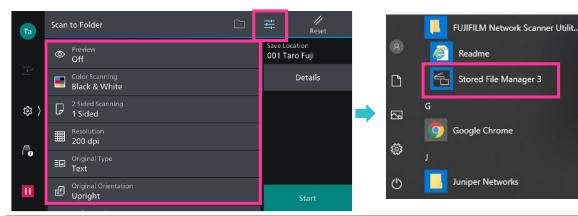

Reset: Tap on [Reset] at the bottom of the Copy screen.

Scan to Folder Tap on [Scan to Folder]. Select a folder to save the data, Tap on , and set each item and tap on [Start]. Then download the document with "Network Scanner Utility 3" or IS.