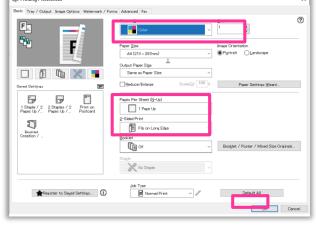

Print

Select [Print], select the printer and click [Printer Properties] to select the features, and then click [OK].

PCL Drive

scan

Tap on [Scan]. Select recipients from Address Book, sets the sending method. Tap on :, and set each item and tap on [Start].