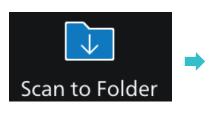

Reset: Tap on [Reset] at the bottom of the Copy screen.

Scan to Folder Tap on [Scan to Folder]. Select a folder to save the data, Tap on , and set each item and tap on [Start]. Then download the document with "Network Scanner Utility 3" or IS.