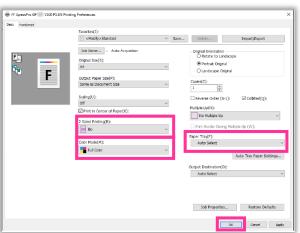

Print

Select [Print], select the printer and click [Printer Properties] to select the features, and then click [OK].

PCL Drive

scan

Tap on [Scan]. Select recipients from Address Book, sets the sending method. Tap on :, and set each item and tap on [Start].