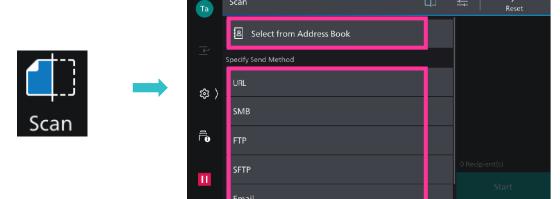

Print

Select [Print], select the printer and click [Printer Properties] to select the features, and then click [OK].

PCL Drive

scan

Tap on [Scan]. Select recipients from Address Book, sets the sending method. Tap on :, and set each item and tap on [Start].