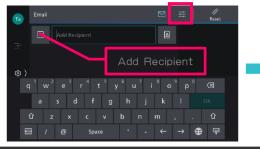

Email

Tap on [Email], Specify the recipient by directly entering using the keyboard or by tapping on the Address Book. Tap on the upper side of the screen, and set each item. When all the documents have been scanned, tap on [Complete Scan (Send)].