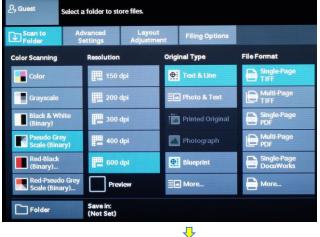

- 1. Tap on [Scan to Folder], and select a folder to save the data. Tap on and set each item and tap on [Start].
- 2.Click the [Start] on the PC, and start up [Stored File Manager 3] from [Network Scanner Utility 3], select the scanner, click [Next] and [Import].