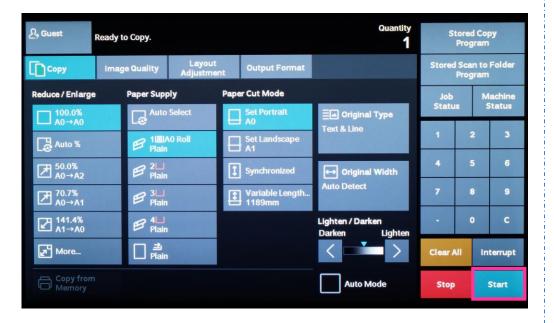

Deselect the [Auto Mode] check box.

Configure other features as necessary.

Enter the number of copies using the numeric keypad.

Click [Print], select the printer and click [Printer Properties], set the features and print quantity as requested, and then click [OK].