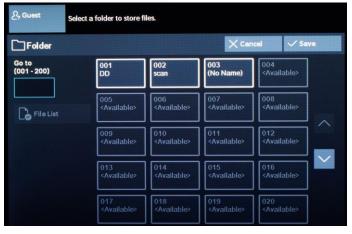

- 1. Tap on [Scan to Folder], and select a folder to save the data. Tap on and set each item and tap on [Start].
- 2.Click the [Start] on the PC, and start up [Stored File Manager 3] from [Network Scanner Utility 3], select the scanner, click [Next] and [Import].