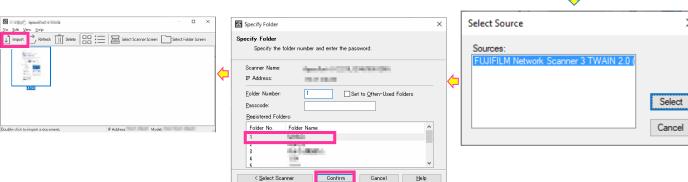

- 1. Tap on [Scan to Folder], and select a folder to save the data. Tap on and set each item and tap on [Start].
- 2.Click the [Start] on the PC, and start up [Stored File Manager 3] from [Network Scanner Utility 3], select the scanner, click [Next] and [Import].