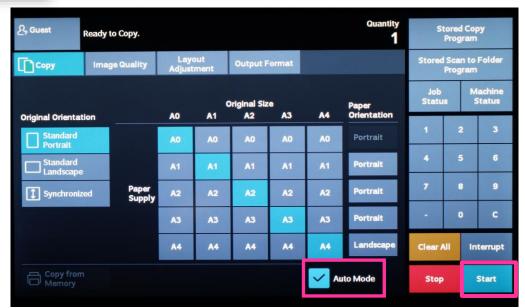

## **ApeosWide 6050/3030 Operation Guide**

客户支持中心 400 820 5146

To copy in the auto mode, select the [Auto Mode].

Select the features you want to set on [Image Quality], [Layout Adjustment], and [Output Format] as necessary.