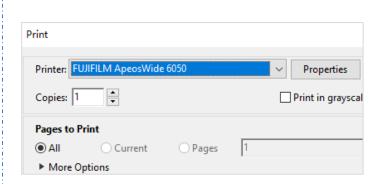

Deselect the [Auto Mode] check box.

Configure other features as necessary.

Enter the number of copies using the numeric keypad.

Click [Print], select the printer and click [Printer Properties], set the features and print quantity as requested, and then click [OK].