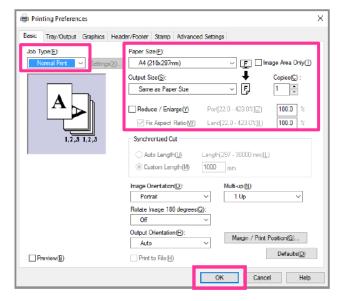

Deselect the [Auto Mode] check box.

Configure other features as necessary.

Enter the number of copies using the numeric keypad.

Click [Print], select the printer and click [Printer Properties], set the features and print quantity as requested, and then click [OK].