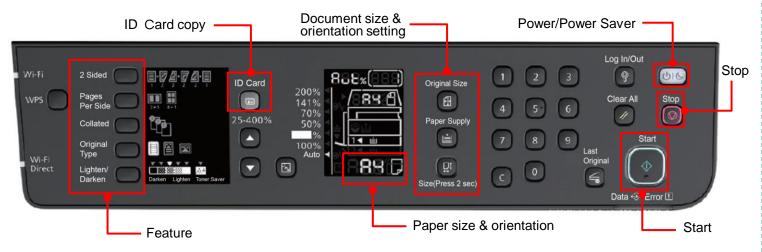

## Сору

Set the document size/tray/orientation  $\rightarrow$  Select features  $\rightarrow$  Use the numeric keypad to enter the desired number of copies  $\rightarrow$  Press the [Start] button

\* Press the [Stop] button to cancel the currently executing copy job.