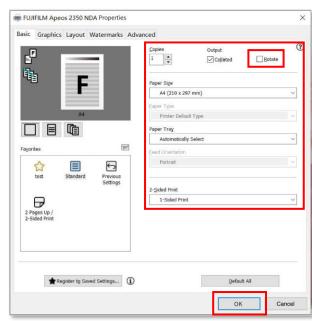

## Print

Select [Print] → Select the printer and click [Printer Properties] to select the features → Click [OK]

\* When outputting many sets of the same document , each set can be stacked in alternating horizontal vertical orientation to save time when collating.