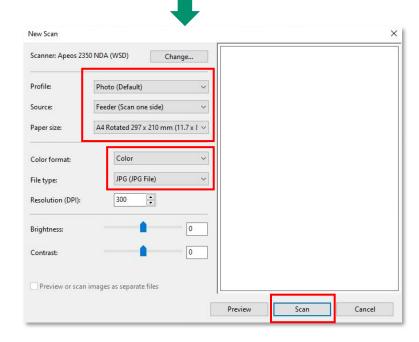

## Scan

Click the [Setting] on the PC and select the scanner  $\rightarrow$  Right click to select [Start scan]  $\rightarrow$  Click [Printer Properties] to select the features  $\rightarrow$  Click [Scan]  $\rightarrow$  Click [Next] and [Import]