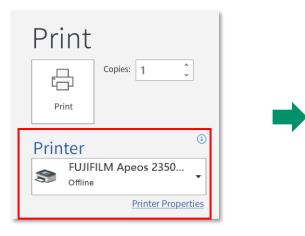

## Print

Select [Print] → Select the printer and click [Printer Properties] to select the features → Click [OK]

\* When outputting many sets of the same document , each set can be stacked in alternating horizontal vertical orientation to save time when collating.