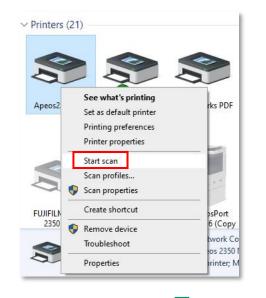

## Scan

Click the [Setting] on the PC and select the scanner  $\rightarrow$  Right click to select [Start scan]  $\rightarrow$  Click [Printer Properties] to select the features  $\rightarrow$  Click [Scan]  $\rightarrow$  Click [Next] and [Import]