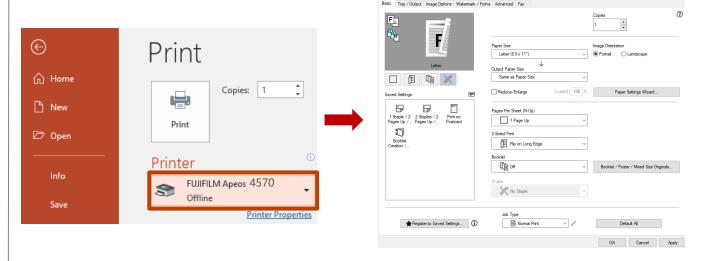

Select [Print], select the printer and click [Printer Properties] to select the features, and then click [OK].

Scan to Folder

- 1.Tap on [Scan to Folder], and select a folder to save the data. Tap on and set each item and tap on [Start].
- 2.Click the [Start] on the PC, and start up [Stored File Manager 3] from [Network Scanner Utility 3], select the scanner, click [Next] and [Import].