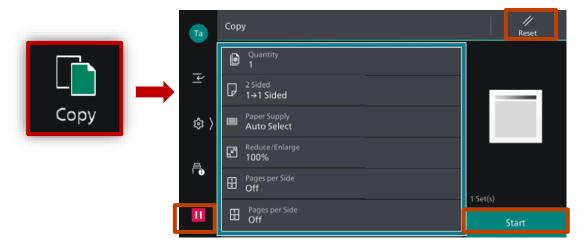

## Apeos 5570/ 4570 Operation Guide

Customer Contact Centre 400 820 5146

Select feature, configure the quantity, then tap on [Start].

- ➤ Deleting: Tap on III then tap on [Delete].
- > Reset: Tap on [Reset] when turning the setting value to default.