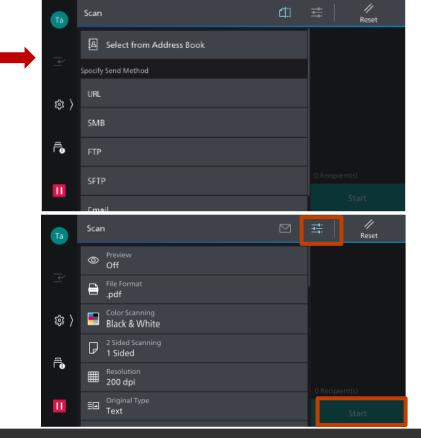

Scan (Email and PC)

Scan

- 1.Select the recipient from address book or select sending method, such as URL, SMB, FTP, SFTP or Email, and set the destination information.
- 2.Tap on the upper side of the screen, and set the features.
- 3.Tap on [Start].