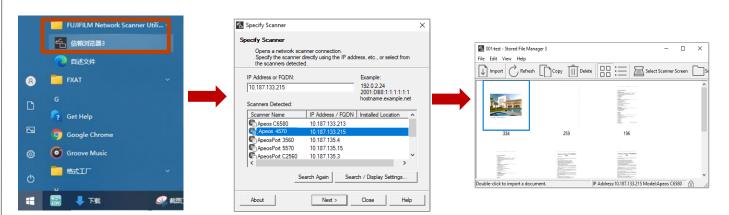

Select [Print], select the printer and click [Printer Properties] to select the features, and then click [OK].

Scan to Folder

- 1.Tap on [Scan to Folder], and select a folder to save the data. Tap on and set each item and tap on [Start].
- 2.Click the [Start] on the PC, and start up [Stored File Manager 3] from [Network Scanner Utility 3], select the scanner, click [Next] and [Import].