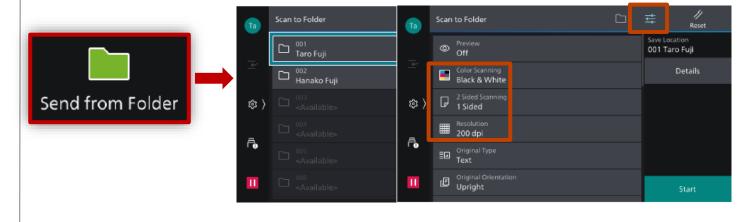

Select [Print], select the printer and click [Printer Properties] to select the features, and then click [OK].

Scan to Folder

- 1.Tap on [Scan to Folder], and select a folder to save the data. Tap on and set each item and tap on [Start].
- 2.Click the [Start] on the PC, and start up [Stored File Manager 3] from [Network Scanner Utility 3], select the scanner, click [Next] and [Import].