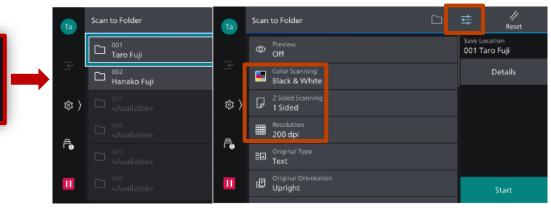

## **Scan to Folder**

Send from Folder

1. Tap on [Scan to Folder], and select a folder to save the data. Tap on 🚟 and set each item and tap on [Start].

2.Click the [Start] on the PC, and start up [Stored File Manager 3] from [Network Scanner Utility 3], select the scanner, click [Next] and [Import].