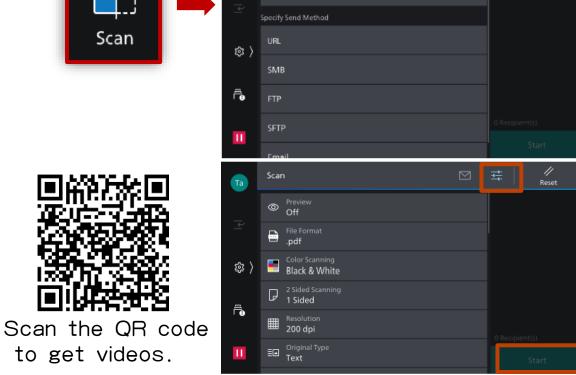

## Scan (Email and PC)

to get videos.

1.Select the recipient from address book or select sending method, such as URL, SMB, FTP, SFTP or Email, and set the destination information. 2. Tap = on the upper side of the screen, and set the