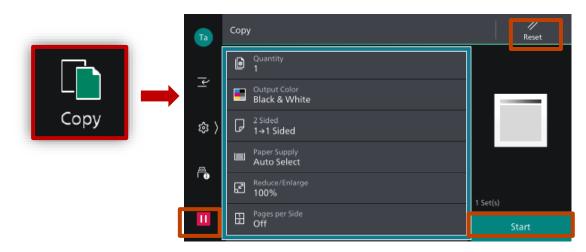

## Apeos C7070/6570/5570/4570/3570/3070 **Operation Guide**

**Customer Contact Centre** 400 820 5146

- Select feature, configure the quantity, then tap on [Start].
- > Deleting: Tap on III then tap on [Delete].
- > Reset: Tap on [Reset] when turning the setting value to default.