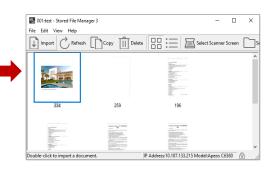

## **Scan to Folder**

Send from Folder

1. Tap on [Scan to Folder], and select a folder to save the data. Tap on 🚟 and set each item and tap on [Start].

2.Click the [Start] on the PC, and start up [Stored File Manager 3] from [Network Scanner Utility 3], select the scanner, click [Next] and [Import].