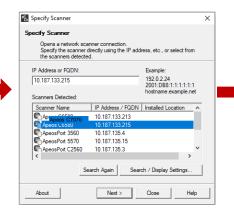

## **Scan to Folder**

Send from Folder

1. Tap on [Scan to Folder], and select a folder to save the data. Tap on 🚟 and set each item and tap on [Start].

2.Click the [Start] on the PC, and start up [Stored File Manager 3] from [Network Scanner Utility 3], select the scanner, click [Next] and [Import].