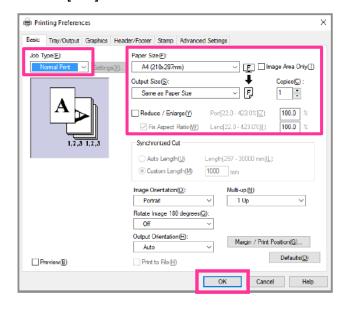

Deselect the [Auto Mode] check box.

Configure other features as necessary.

Enter the number of copies using the numeric keypad.

Click [Print], select the printer and click [Printer Properties], set the features and print quantity as requested, and then click [OK].