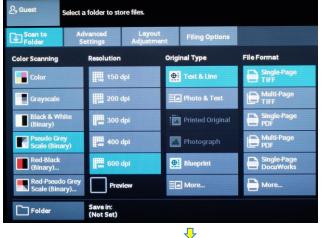

- 1. Tap on [Scan to Folder], and select a folder to save the data. Tap on and set each item and tap on [Start].
- 2.Click the [Start] on the PC, and start up [Stored File Manager 3] from [Network Scanner Utility 3], select the scanner, click [Next] and [Import].