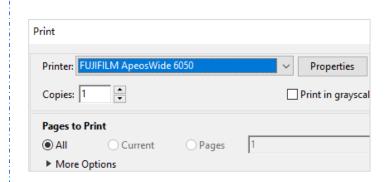

Deselect the [Auto Mode] check box.

Configure other features as necessary.

Enter the number of copies using the numeric keypad.

Click [Print], select the printer and click [Printer Properties], set the features and print quantity as requested, and then click [OK].