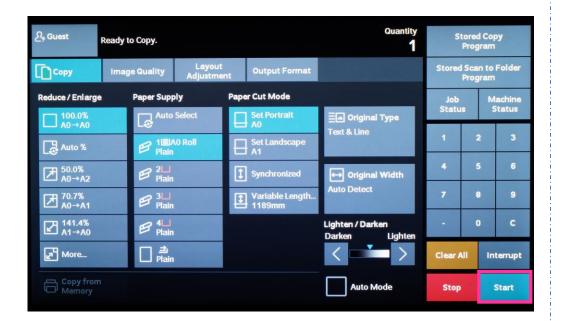

Deselect the [Auto Mode] check box.

Configure other features as necessary.

Enter the number of copies using the numeric keypad.

Click [Print], select the printer and click [Printer Properties], set the features and print quantity as requested, and then click [OK].