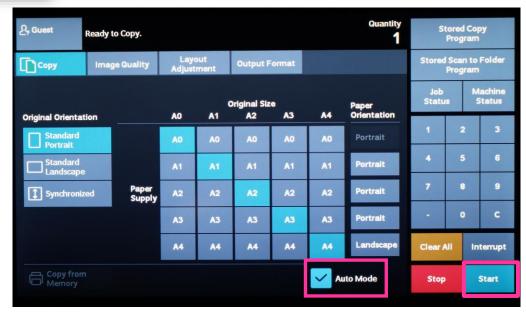

## **ApeosWide 6050/3030 Operation Guide**

客户支持中心 400 820 5146

To copy in the auto mode, select the [Auto Mode].

Select the features you want to set on [Image Quality], [Layout Adjustment], and [Output Format] as necessary.