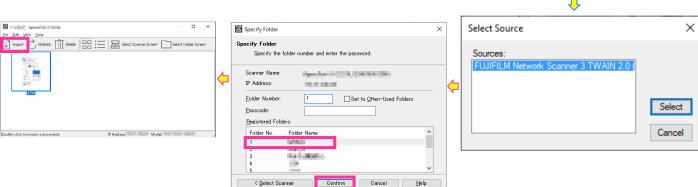

- 1. Tap on [Scan to Folder], and select a folder to save the data. Tap on and set each item and tap on [Start].
- 2.Click the [Start] on the PC, and start up [Stored File Manager 3] from [Network Scanner Utility 3], select the scanner, click [Next] and [Import].