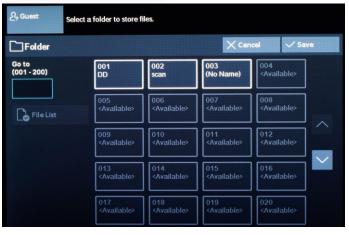

- 1. Tap on [Scan to Folder], and select a folder to save the data. Tap on and set each item and tap on [Start].
- 2.Click the [Start] on the PC, and start up [Stored File Manager 3] from [Network Scanner Utility 3], select the scanner, click [Next] and [Import].