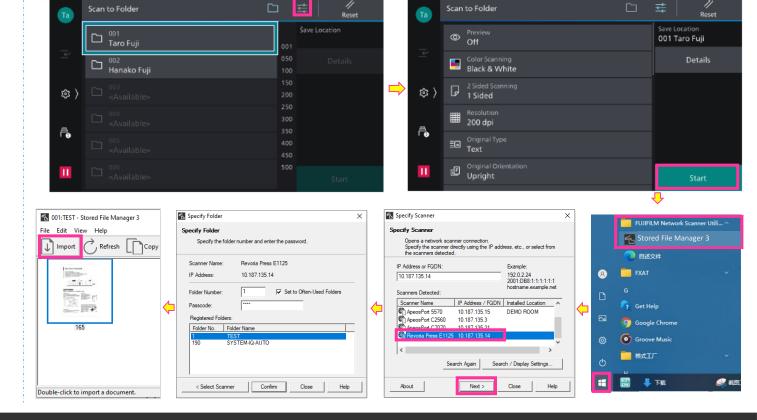

Scan to URL / Email / PC

Click [Print], select the printer and click [Printer Properties], set the features and print quantity as requested, and then click [OK].

- 1.Tap on [Scan to Folder], and select a folder to save the data. Tap on and set each item and tap on [Start].
- 2.Click the [Start] on the PC, and start up [Stored File Manager 3] from [Network Scanner Utility 3], select the scanner, click [Next] and [Import].