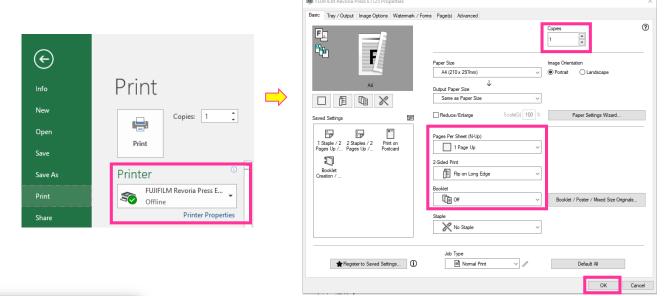

Scan to URL / Email / PC

Click [Print], select the printer and click [Printer Properties], set the features and print quantity as requested, and then click [OK].

- 1.Tap on [Scan to Folder], and select a folder to save the data. Tap on and set each item and tap on [Start].
- 2.Click the [Start] on the PC, and start up [Stored File Manager 3] from [Network Scanner Utility 3], select the scanner, click [Next] and [Import].