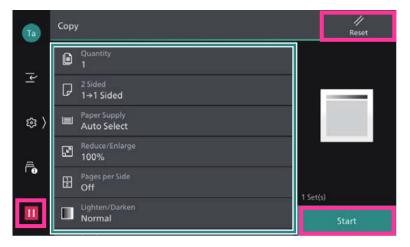

## Revoria Press E1136/E1125/E1110/E1100 Operation Guide

Customer Contact Centre 400 820 5146

Configure the quantity and the setting items, then tap on [Start].

- > Deleting: Tap on III or [Pause], then tap on [Delete].
- > Reset: Tap on [Reset] when turning the setting value to default.