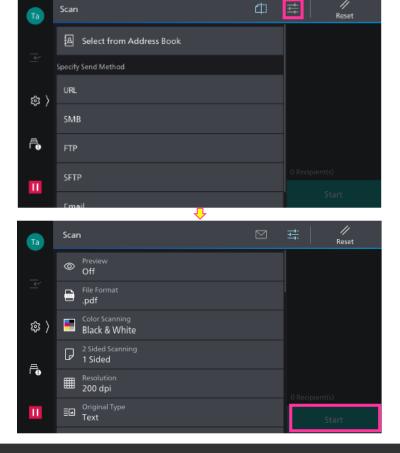

1.Select the recipient from address book or select sending method, such as URL, SMB, FTP, SFTP or Email, and set the destination information.

2. Tap on 

on the upper side of the screen, and set the features.3. Tap on [Start].

Scan to URL / Email / PC

Click [Print], select the printer and click [Printer Properties], set the features and print quantity as requested, and then click [OK].

- 1.Tap on [Scan to Folder], and select a folder to save the data. Tap on and set each item and tap on [Start].
- 2.Click the [Start] on the PC, and start up [Stored File Manager 3] from [Network Scanner Utility 3], select the scanner, click [Next] and [Import].